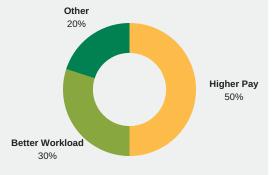

### Why Do Nursing Educators Leave?

67% of faculty

considered leaving nursing education in the past two years nurse faculty work an avg of 50 hrs per week when school is in session.

nurse faculty work an avg of 20 hrs per week when school is NOT in session.