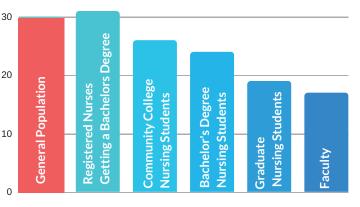

#### Faculty Diversity Lags Behind Student Diversity

Only 1/2 of qualified nursing school applicants get in!

% of Students and Faculty identifying with ethnic/racial minority groups